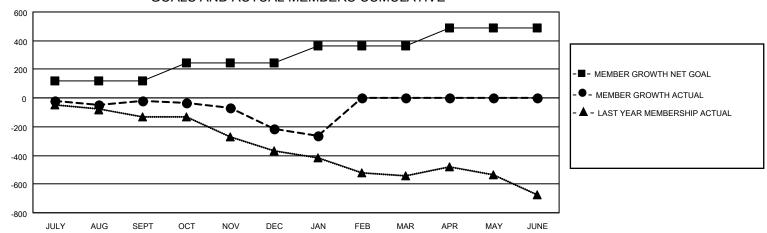

# Multiple District 1

APR/MAY/JUNE

| Members               |                   |               |                           |  |  |  |  |  |
|-----------------------|-------------------|---------------|---------------------------|--|--|--|--|--|
| RESULTS FOR 2021-2022 |                   |               |                           |  |  |  |  |  |
| QUARTER               | MEMBER GROWTH NET | MEMBER GROWTH | DROPPED                   |  |  |  |  |  |
|                       | GOAL              | ACTUAL        | MEMBERS ACTUAL            |  |  |  |  |  |
| JULY/AUG/SE           | :рт 122           | 351           | (including transfers) 300 |  |  |  |  |  |
| OCT/NOV/DE            | 400               | 285           | 450                       |  |  |  |  |  |
| IAN/EER/MAE           | 101               | 78            | 121                       |  |  |  |  |  |

### GOALS AND ACTUAL MEMBERS CUMULATIVE

| DROPPED CLUBS: 12 |     | 187 CLUBS OF 465 ADDED 1 OR<br>MORE NEW MEMBERS | GENDER DISTRIBUTION               |                |
|-------------------|-----|-------------------------------------------------|-----------------------------------|----------------|
|                   |     |                                                 | MALE                              | 8,976 (72.19%) |
|                   |     |                                                 | FEMALE                            | 3,456 (27.80%) |
| DROPPED MEMBERS   |     |                                                 | NON BINARY                        | 0 (0.00%)      |
| DECEASED          | 138 |                                                 | PREFER NOT TO ANSWER              | 1 (0.01%)      |
| CLUB CANCELLED    | 51  | CLICK HERE FOR CUMULATIVE                       | TOTAL FAMILY UNIT MEMBERS         | 1,763          |
| OTHER             | 682 |                                                 |                                   |                |
| TOTAL             | 871 | MEMBERSHIP DATA                                 | FAMILY MEMBERS PAYING HAL<br>DUES | F 913          |