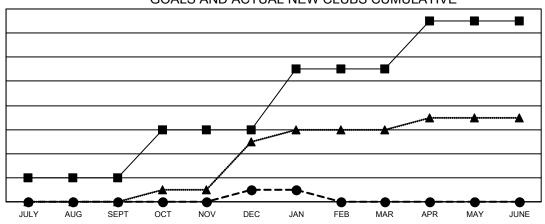

#### Clubs **RESULTS FOR 2021-2022 NEW CLUB GOAL NEW CLUBS** DROPPED CLUBS QUARTER 6 2 0 JULY/AUG/SEPT 4 4 1 OCT/NOV/DEC 5 0 2 JAN/FEB/MAR 0 APR/MAY/JUNE

### GOALS AND ACTUAL NEW CLUBS CUMULATIVE

■ - CURRENT YEAR GOALS FOR NEW CLUBS

- ■ - CURRENT YEAR ACTUAL NEW CLUBS

▲ - LAST YEAR ACTUAL NEW CLUBS